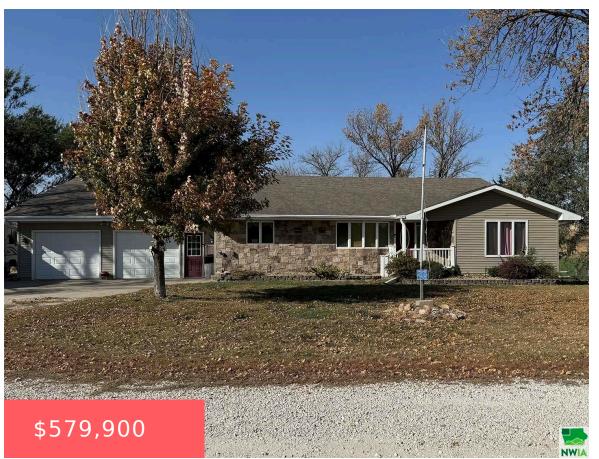

https://cardinalcityrealty.com

LOT 1 DYKSTRA'S FIRST ADDITION

- 3 beds
- 3.5 baths
- Ranch
- Residential
- Active
- 6088 sq ft

## **Basics**

Category: Residential Type: Ranch

Status: Active Bedrooms: 3 beds

**Bathrooms: 3.5** baths Floor level: 3044

**Area: 6088** sq ft **Lot size: 172,062** sq ft **Year built:** 1978