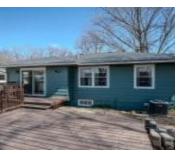

## **3701 DOUGLAS ST**

https://cardinalcityrealty.com









PEIRCES ADDITION LOT 10 AND N 1/2 VAC 37TH ST ABUTTING BLK 130

- 3 beds
- 1 bath
- Ranch
- Residential
- Active
- 1437 sq ft





#### **Basics**

Category: Residential

**Status:** Active

Bathrooms: 1 bath

**Area: 1437** sq ft

Year built: 1957

Type: Ranch

Bedrooms: 3 beds

Floor level: 969

**Lot size: 12000** sq ft

# **Agent**

**Agent First Name:** Kevin **Agent Last Name:** Archer

Agent Email: kevinarcher@kw.com Agent Phone Number: 712-259-6237

# **Building Details**

Basement: Full, Partially finished Exterior material: Wood Lap

Roof: Shingle Parking: Detached

### **Amenities & Features**

Amenities: 3 Season Porch, Hardwood Floors