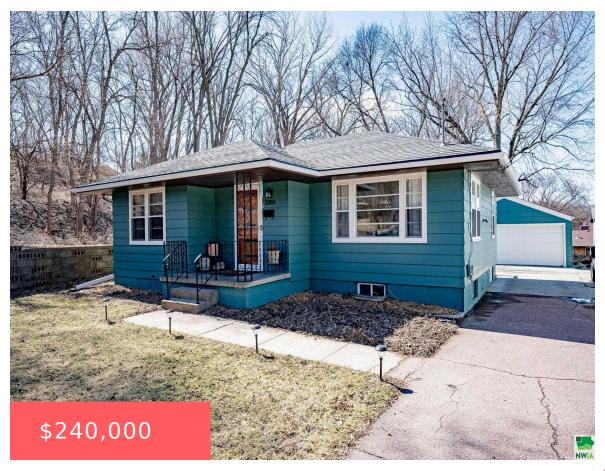

## **3701 DOUGLAS ST**

https://cardinalcityrealty.com

PEIRCES ADDITION LOT 10 AND N 1/2 VAC 37TH ST ABUTTING BLK 130

- 3 beds
- 1 bath
- Ranch
- Residential
- Active
- 1437 sq ft

#### **Basics**

Category: Residential

**Status:** Active

Bathrooms: 1 bath

**Area: 1437** sq ft

Year built: 1957

Type: Ranch

Bedrooms: 3 beds