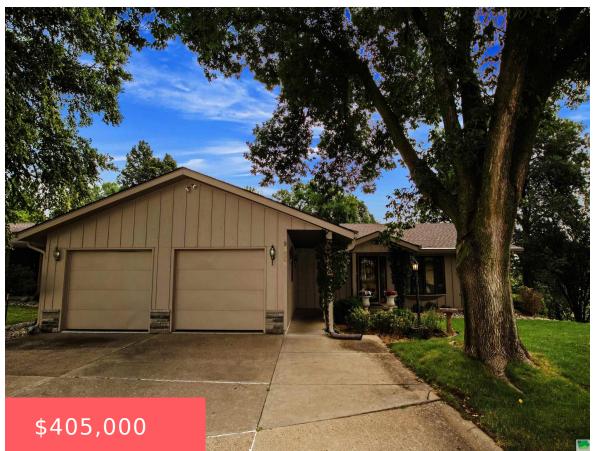

3708 BRIAR PATH

https://cardinalcityrealty.com

HIGH CORNERS IV COND APT #1 & UNDIV 50% I NT COMMON AREA REPLA T TRACT A LOT 4 HIGH CORNER IV CONDO

#### Sioux City, IA, 51104

- 3 beds
- 2.5 baths
- Ranch
- Residential
- Active
- 3606 sq ft

### Basics

Category: Residential Status: Active Bathrooms: 2.5 baths Area: 3606 sq ft Year built: 1981 Type: Ranch Bedrooms: 3 beds Floor level: 2146 Lot size: 21039 sq ft