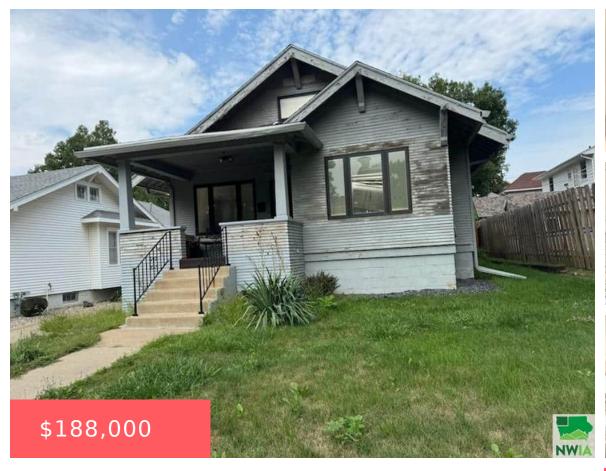

### **3715 4TH AVE**

https://cardinalcityrealty.com

St Aubin Pl Lot 7 Bl 5 and West 32 Ft of E 120 Ftof S 1/2 vac alley Bl 5

- 2 beds
- 1 bath
- Bungalow
- Residential
- Active
- 1356 sq ft

#### **Basics**

Category: Residential

**Status:** Active

Bathrooms: 1 bath

**Area: 1356** sq ft

Year built: 1940

Type: Bungalow

Bedrooms: 2 beds