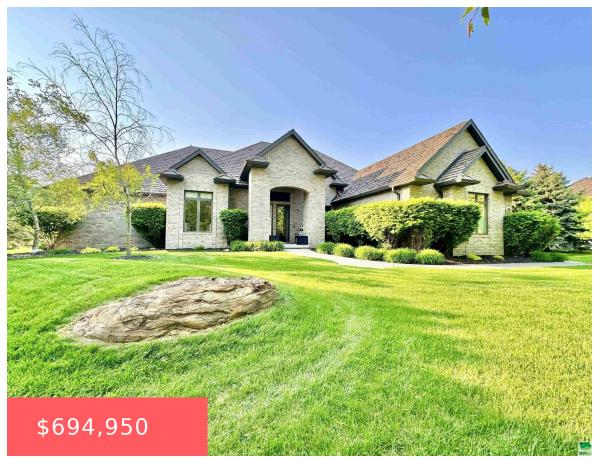

#### **377 W PINEHURST TRL**

https://cardinalcityrealty.com

LOT 25 OF DAKOTA DUNES GOLF COURSE 15TH ADD

- 3 beds
- 3.5 baths
- 1 1/2 Story
- Residential
- Pending
- 461/ sq ft

### **Basics**

Category: Residential Type: 1 1/2 Story

Status: Pending Bedrooms: 3 beds

**Bathrooms: 3.5** baths Floor level: 3367

**Area: 4617** sq ft **Year built:** 2003