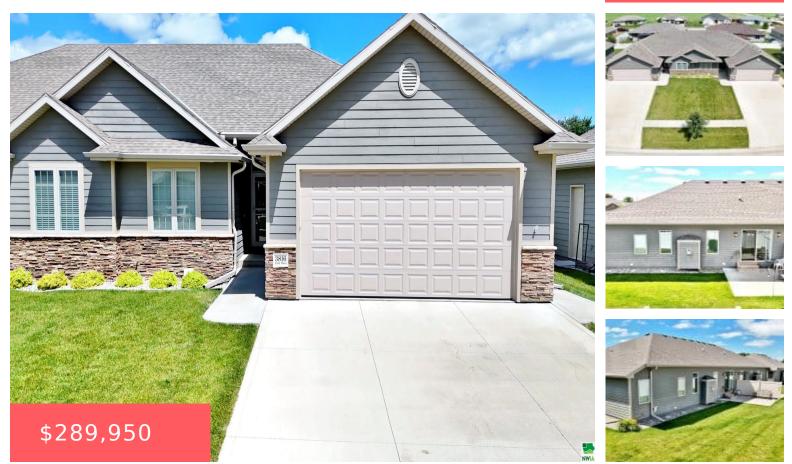

3816 PARK PL https://cardinalcityrealty.com South Sioux City, NE, 68776

#### 0 29 9 Lot 20 B Bralda 2nd Addition

- 3 beds
- 3 baths
- Ranch
- Residential
- Pending
- 2242 sq ft

#### Basics

Category: Residential Status: Pending Bathrooms: 3 baths Area: 2242 sq ft Type: Ranch Bedrooms: 3 beds Floor level: 1242 Year built: 2015

### **Building Details**

Basement: Finished Roof: Shingle

Exterior material: Combination
Parking: Attached

# **Amenities & Features**

**Amenities:** Brick Accent, Crown Molding, Fireplace, Garage Door Opener, Hardwood Floors, Lawn Sprinkler System, Main Floor Laundry, Master Bath, Master WI Closet, Patio, Smoke Detector, Vaulted/Tray Ceilings