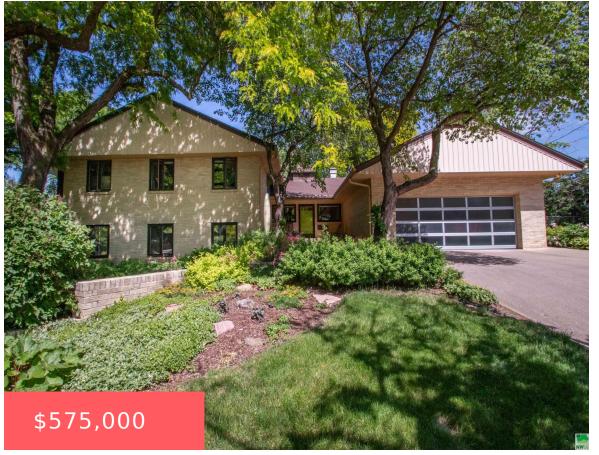

# **3822 JONES ST**

https://cardinalcityrealty.com

PEIRCES ADDITION N 1/2 OF LOT 20 AND ALL OF LOTS 21 & 22 BLK 148

- 4 beds
- 4 baths
- Multi-Level 3
- Active
- 5305 sq ft

#### **Basics**

Category: Residential Type: Multi-Level 3

Status: Active Bedrooms: 4 beds

**Bathrooms: 4** baths Floor level: 3157

**Area: 5305** sq ft **Lot size: 18,750** sq ft

## **Building Details**

**Basement:** Crawl Space, Other-See Comments, Partial, Walkout **Exterior material:** Brick

Roof: Shingle Parking: Attached