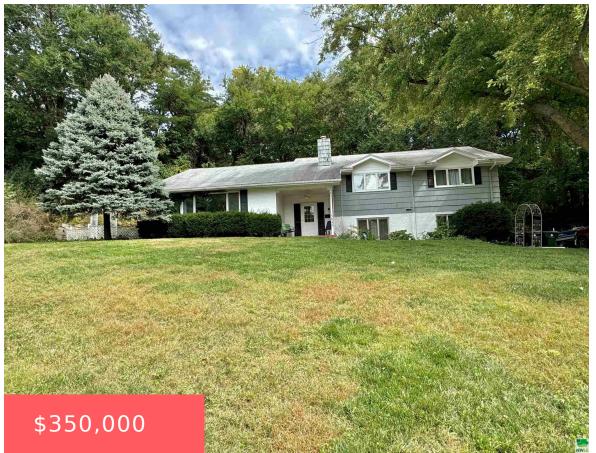

### **3840 NEBRASKA ST**

https://cardinalcityrealty.com

Pierces Addition Lots 26-27-28 Bk 150 & W 1/2 Vac N-S Alley

- 4 beds
- 2.5 baths
- Multi-Level 4+
- Residential
- Active
- 2736 sq ft

#### **Basics**

Category: Residential Type: Multi-Level 4+

Status: Active Bedrooms: 4 beds

**Bathrooms: 2.5** baths Floor level: 2486

**Area: 2736** sq ft **Year built: 1956** 

# **Building Details**

**Basement:** Finished **Exterior material:** Combination

**Roof:** Shingle **Parking:** Attached