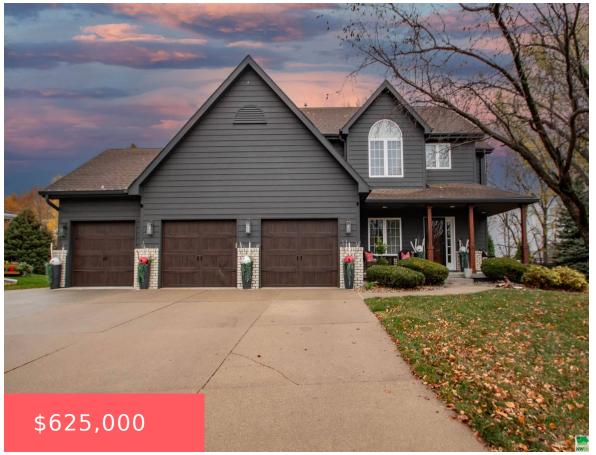

#### **387 SAGEBRUSH PASS**

https://cardinalcityrealty.com

LOT 14 MEADOWS 6TH ADD IN DAKOTA DUNES (.241A)

- 5 beds
- 4 baths
- 2 Story
- Residential
- Active
- 2755 sq ft

### **Basics**

Category: Residential Type: 2 Story

Status: Active Bedrooms: 5 beds

**Bathrooms: 4** baths Floor level: 1993

**Area: 2755** sq ft **Year built: 2002** 

# **Building Details**

Basement: Finished, Full Exterior material: Combination

**Roof:** Shingle **Parking:** Attached, Triple