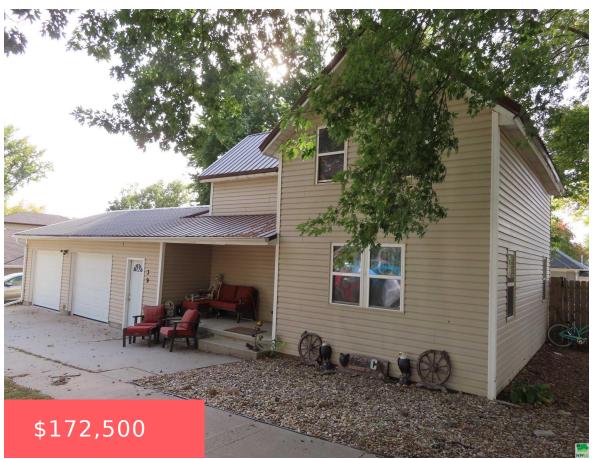

https://cardinalcityrealty.com

N80' LOT1 & N80 E1/2 LOT2 BLK2

- 3 heds
- 1.75 bath
- 1 1/2 Story
- Residentia
- Active
- 921 sq ft

## **Basics**

Category: Residential Type: 1 1/2 Story

Status: Active Bedrooms: 3 beds

**Bathrooms: 1.75** bath Floor level: 921

**Area: 921** sq ft **Lot size: 6000** sq ft

Year built: 1900

## **Building Details**

Basement: Unfinished Exterior material: Vinyl

Roof: Metal Parking: Attached, Multiple