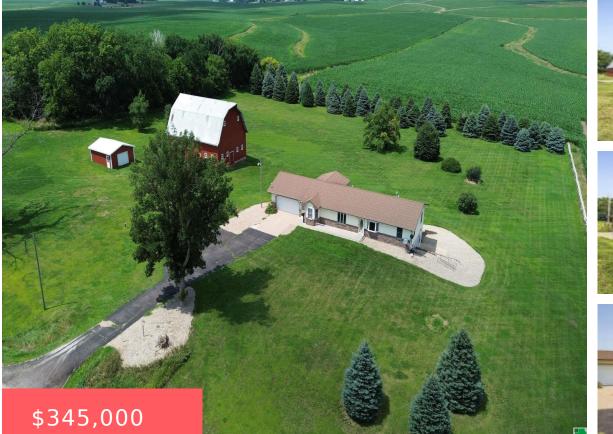

Pierson, IA, 51048

https://cardinalcityrealty.com

A TCT COM SW COR SW1/ 4 SE1/4 THEC E689.37' TO POB;THEC N118.87' NWLY85.37' N331.51' E443.33' S492.91 & W364.76'

- 3 beds
- 1.5 bath
- Ranch
- Residential
- Pending
- 1710 sq ft

## Basics

Category: Residential Status: Pending Bathrooms: 1.5 bath Area: 1710 sq ft Type: Ranch Bedrooms: 3 beds Floor level: 1710 Year built: 2002