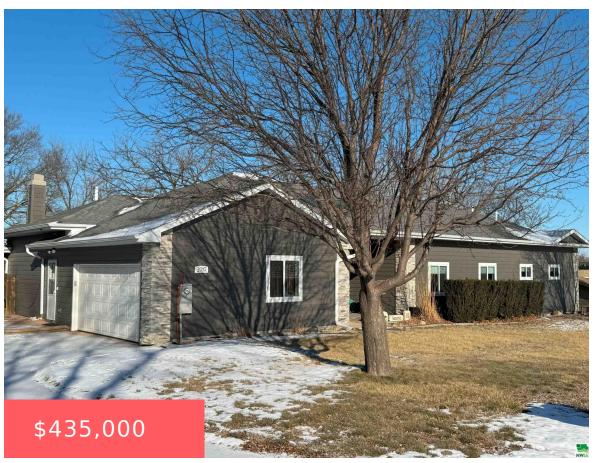

# **3919 SYLVIAN AVE**

https://cardinalcityrealty.com

NORTHERN HILLS 2ND LOT 16

- 4 beds
- 4 baths
- Ranch
- Residential
- Active
- 3494 sq ft

### **Basics**

Category: Residential Type: Ranch

Status: Active Bedrooms: 4 beds

**Bathrooms: 4** baths Floor level: 2494

**Area: 3494** sq ft **Lot size: 19500** sq ft

Year built: 1960

# **Building Details**

Basement: Finished, Full, Walkout Exterior material: Cement - Hardy Board, Hardboard,

Masonry, Stone

**Roof:** Shingle **Parking:** Attached