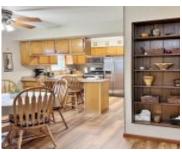

# **Amenities & Features**

**Amenities:** Built-ins, Deck, Eat-in Kitchen, Fireplace, Foyer, Garage Door Opener, Luxury Vinyl / LVT, Storage Shed, Walk-out