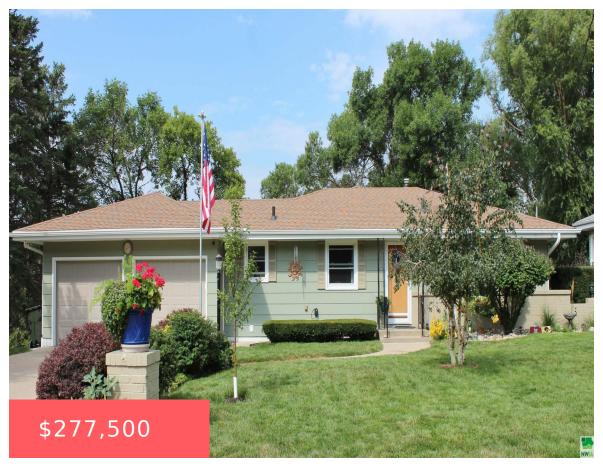

#### **3938 FOREST VIEW AVE**

https://cardinalcityrealty.com

GOLF VIEW 2ND LOTS 16-17 BLK 4

**Emily Brewer** 

- 4 beds
- 2 baths
- Ranch
- Residential
- Pending
- 2165 sq ft

#### **Basics**

Category: Residential

Status: Pending

Bathrooms: 2 baths

**Area: 2165** sq ft

Year built: 1967

Type: Ranch

Bedrooms: 4 beds