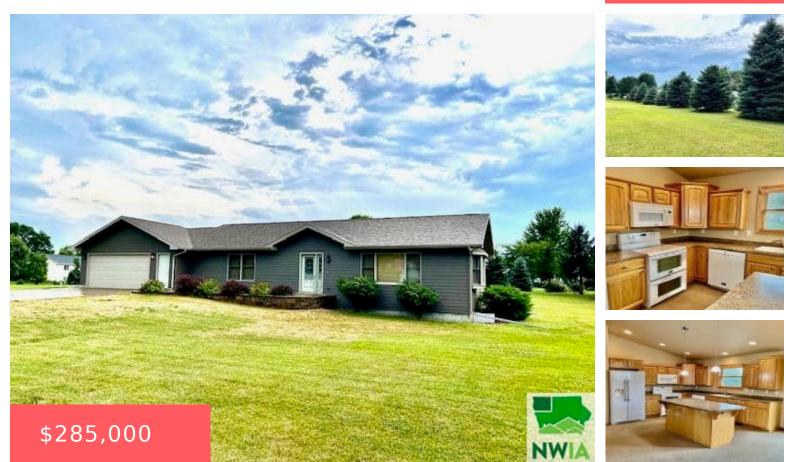

#### Wakonda, SD, 57073

E 1/2 Lot 2 Babbs Add-Wakonda City Clay County S D

- 2 beds
- 2 baths
- Ranch
- Residential
- Activ
- 1520 sq ft

### Basics

Category: Residential Status: Active Bathrooms: 2 baths Area: 1520 sq ft Type: Ranch Bedrooms: 2 beds Floor level: 1520 Year built: 2014

## **Building Details**

Basement: Poured, Unfinished Roof: Shingle Exterior material: Hardboard Parking: Attached

# **Amenities & Features**

**Amenities:** Deck, Eat-in Kitchen, Garage Door Opener, Kitchen Island, Lawn Sprinkler System, Main Floor Laundry, Master Bath, Vaulted/Tray Ceilings