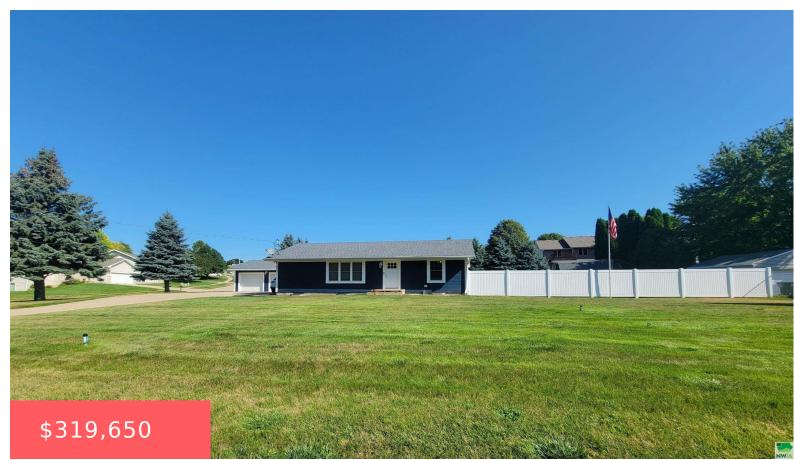

- 2 beds
- 3 baths
- Ranch
- Residential
- Pending
- 2710 sq ft

## Basics

Category: Residential Status: Pending Bathrooms: 3 baths Area: 2710 sq ft Year built: 1953

Type: Ranch Bedrooms: 2 beds Floor level: 1410 Lot size: 24,568 sq ft

## **Building Details**

Basement: Finished Roof: Shingle Exterior material: Vinyl Parking: Detached