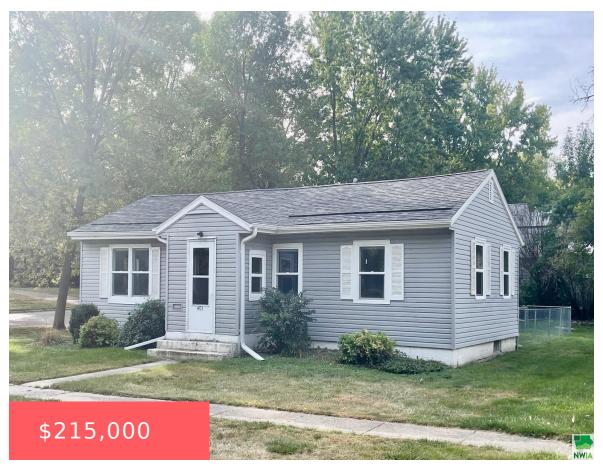

#### 401 19TH ST

https://cardinalcityrealty.com

SPIRIT LAKE MABEL'S ADDNLOT 1 BLK 1

- 2 heds
- 1 bath
- Ranch
- Residential
- Active
- 1253 sq ft

### **Basics**

Category: Residential

**Status:** Active

Bathrooms: 1 bath

**Area: 1253** sq ft

Year built: 1920

Type: Ranch

Bedrooms: 2 beds

# **Building Details**

Basement: Block, Partial, Unfinished Exterior material: Vinyl

Roof: Shingle Parking: Detached