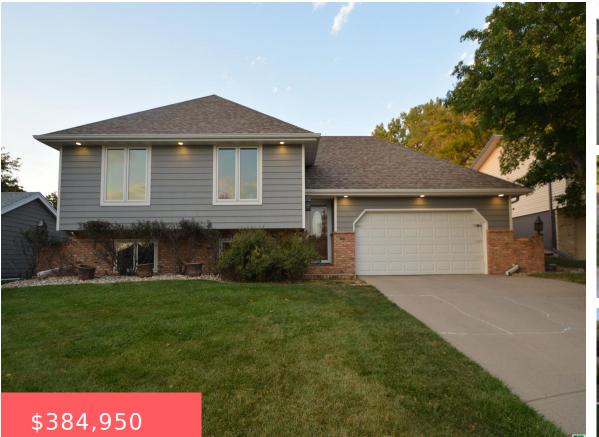

#### Sioux City, IA, 51104

PIXLEY PARK LOT 15 EX W 22 FT & ALL LOT 16 & W 4 FT X 115 FT N & S VAC M APLEWOOD ST ADJ LOT 16 BLK 9

- 3 beds
- 2 baths
- Split
- Residential
- Active
- 2526 sq ft

### Basics

Category: Residential Status: Active Bathrooms: 2 baths Area: 2526 sq ft Year built: 1976

Type: Split Bedrooms: 3 beds Floor level: 1296 Lot size: 8710 sq ft

# **Building Details**

Basement: Finished Roof: Shingle Exterior material: Vinyl Parking: Attached