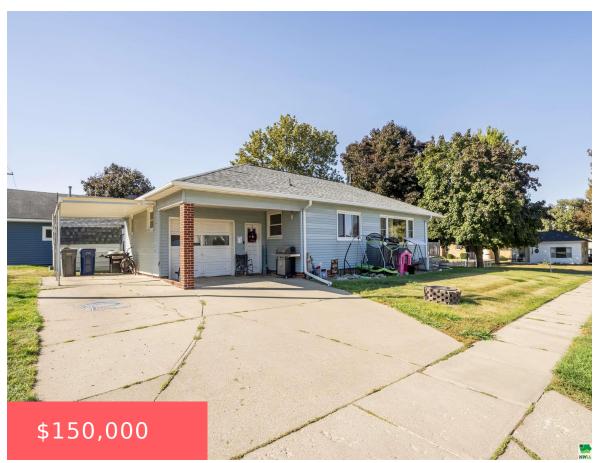

### **401 S WASHINGTON ST**

https://cardinalcityrealty.com

N 10' LOT 9 ALL LOT 10 BLK 19 REMSEN

- 3 beds
- 1.75 bath
- Ranch
- Residential
- Pending
- 1735 sq ft

### **Basics**

Category: Residential Type: Ranch

Status: Pending Bedrooms: 3 beds

Bathrooms: 1.75 bath Floor level: 1160

**Area: 1735** sq ft **Lot size: 7000** sq ft **Year built:** 1954

## **Building Details**

Basement: Block, Full, Partially finished Exterior material: Vinyl

Roof: Shingle Parking: Attached