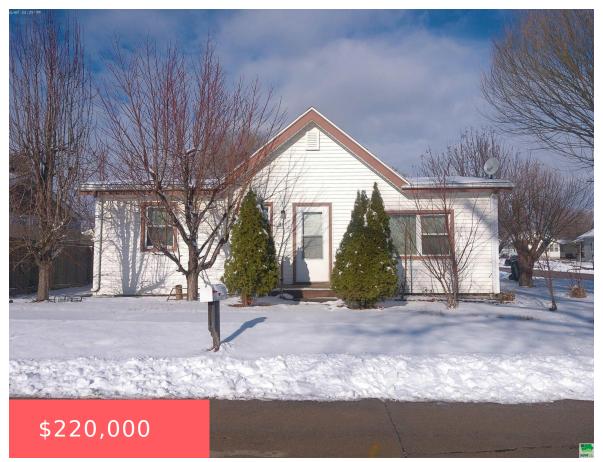

#### 401 W 16TH ST

https://cardinalcityrealty.com

0 29 9 LOT 16 BLOCK 8 MOANS & HUNT ADDITION

- 3 beds
- 1.75 bath
- Bungalow
- Residential
- Active
- 1848 sq ft

### **Basics**

Category: Residential Type: Bungalow

Status: Active Bedrooms: 3 beds

Bathrooms: 1.75 bath Floor level: 924

**Area: 1848** sq ft **Lot size: 3820** sq ft

Year built: 1900