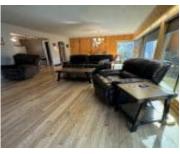

#### **4016 FOREST VIEW AVE**

https://cardinalcityrealty.com









GOLF VIEW 2ND LOTS 8-10 BLK 4

- 4 beds
- 2 baths
- Ranch
- Residential
- Pending
- 2165 sq ft





#### **Basics**

Category: Residential

**Status:** Pending

Bathrooms: 2 baths

**Area: 2165** sq ft **Year built:** 1947

Type: Ranch

Bedrooms: 4 beds

Floor level: 1176

**Lot size: 25800** sq ft

## **Agent**

**Agent First Name:** Toni **Agent Last Name:** Delfs

**Agent Email:** tonidelfs@kw.com **Agent Phone Number:** 712-301-9090

# **Building Details**

Basement: Full, Partially finished Exterior material: Hardboard

Roof: Shingle Parking: Attached

### **Amenities & Features**

Amenities: Deck, Foyer, Walk-out