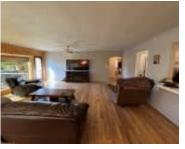

#### **4016 FOREST VIEW AVE**

https://cardinalcityrealty.com









GOLF VIEW 2ND LOTS 8-10 BLK 4

- 4 beds
- 2 baths
- Ranch
- Residential
- Pending
- 2165 sq ft





#### **Basics**

Category: Residential

**Status:** Pending

Bathrooms: 2 baths

**Area: 2165** sq ft **Year built:** 1947

Type: Ranch

Bedrooms: 4 beds

Floor level: 1176

**Lot size: 25800** sq ft

## **Agent**

**Agent First Name:** Toni **Agent Last Name:** Delfs

**Agent Email:** tonidelfs@kw.com **Agent Phone Number:** 712-301-9090

# **Building Details**

Basement: Full, Partially finished Exterior material: Hardboard

Roof: Shingle Parking: Attached

### **Amenities & Features**

Amenities: Deck, Foyer, Walk-out