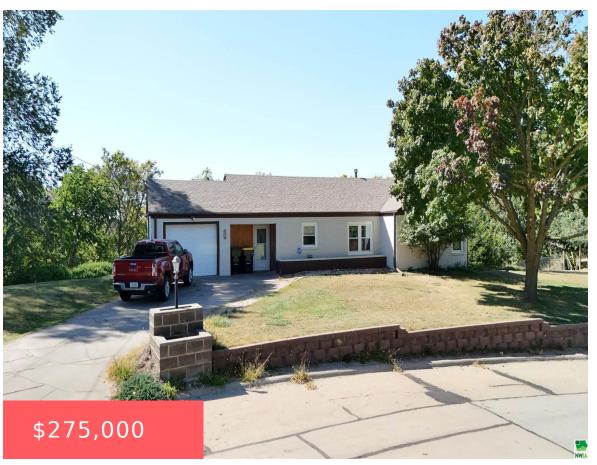

#### **4016 FOREST VIEW AVE**

https://cardinalcityrealty.com

GOLF VIEW 2ND LOTS 8-10 BLK 4

- 4 beds
- 2 baths
- Ranch
- Residential
- Pending
- 2165 sq ft

#### **Basics**

Category: Residential

**Status:** Pending

Bathrooms: 2 baths

**Area: 2165** sq ft **Year built:** 1947

Type: Ranch

Bedrooms: 4 beds

Floor level: 1176

**Lot size: 25800** sq ft

# **Building Details**

Basement: Full, Partially finished Exterior material: Hardboard

Roof: Shingle Parking: Attached