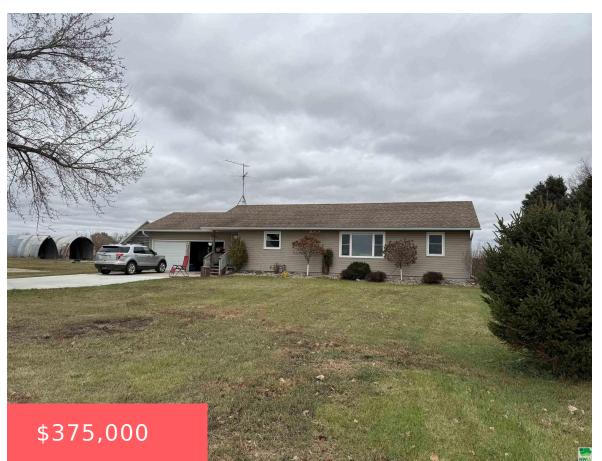

#### **4018 KINGBIRD AVE**

https://cardinalcityrealty.com

LS2&3 AUD SUBD NW NW

- 3 hode
- 2 baths
- Ranch
- Residential
- Active
- 2332 sq f

#### **Basics**

Category: Residential Type: Ranch

Status: Active Bedrooms: 3 beds

**Bathrooms: 2** baths Floor level: 1232

**Area: 2332** sq ft **Year built: 1962** 