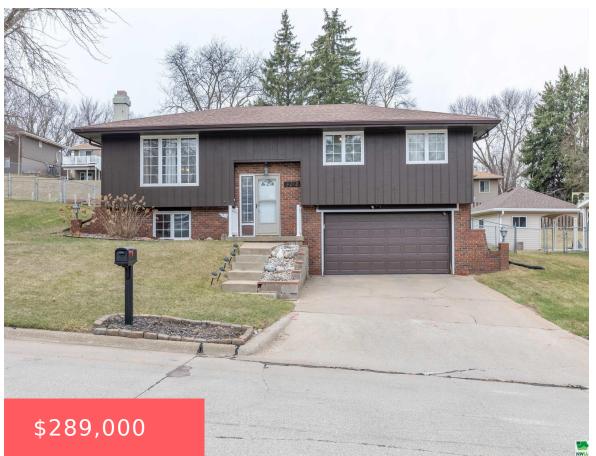

## **4018 LINCOLN WAY**

https://cardinalcityrealty.com

RAVINE PARK 3RD EX E 66 FT LOT 29 & EX WLY 36 FT LOT 30

- 3 beds
- 3 baths
- Split
- Residential
- Active
- 1869 sq ft

## **Basics**

Category: Residential Type: Split

Status: Active Bedrooms: 3 beds

**Bathrooms: 3** baths Floor level: 1294

**Area: 1869** sq ft **Year built:** 1973

## **Building Details**

Basement: Finished Exterior material: Wood Lap

**Roof:** Shingle **Parking:** Attached