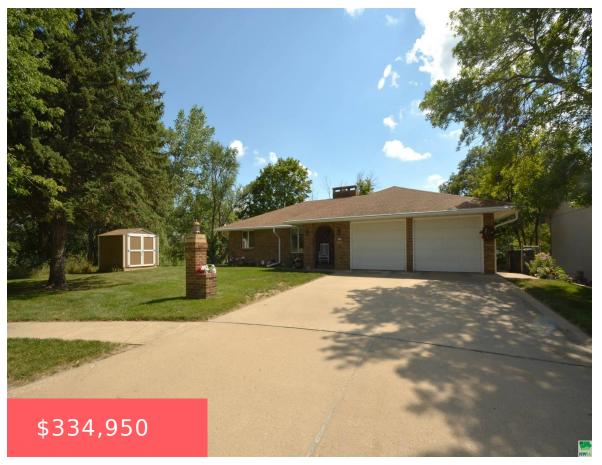

#### 4040 48TH ST

https://cardinalcityrealty.com

LL-SC COMM 89-47 IRREG TCT BEING 158 FT ON W LINE X 173.0 7 FT ON SELY LINE AB UTTING LO T 4 & TCT B TYLER 2ND SW SE 2- 89-47

- 3 beds
- 3 baths
- Ranch
- Residential
- Pending
- 2028 sq ft

#### **Basics**

Category: Residential

**Status:** Pending

**Bathrooms: 3** baths

**Area: 2028** sq ft

Year built: 1979

Type: Ranch

Bedrooms: 3 beds

### **Amenities & Features**

**Amenities:** Brick Accent, Deck, Eat-in Kitchen, Fireplace, Garage Door Opener, Hardwood Floors, Lawn Sprinkler System, Main Floor Laundry, Master Bath, Patio, Storage Shed, Walk-out