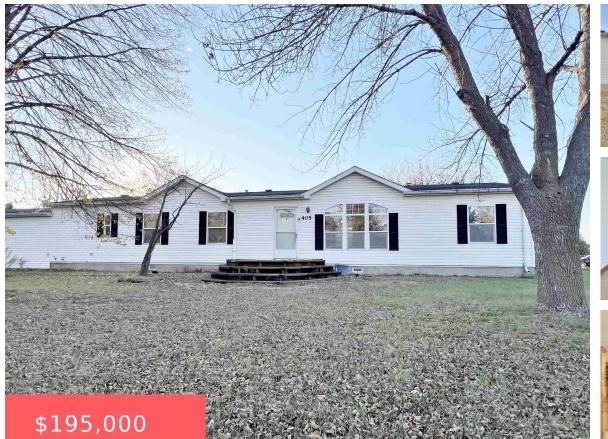

405 N 9TH ST https://cardinalcityrealty.com Dakota City, NE, 68731

#### 0 28 9 EAST 30' OF LOT 11 & ALL LOT 12 BLOCK 65 DAKOTA CITY

**Emily Brewer** 

- 3 beds
- 2 baths
- Manufactured
- Residential
- Active
- 1876 sq ft

### Basics

Category: Residential Status: Active Bathrooms: 2 baths Area: 1876 sq ft Year built: 1999 Type: Manufactured Bedrooms: 3 beds Floor level: 1876 Lot size: 12000 sq ft

# **Building Details**

Basement: None Roof: Shingle Exterior material: Vinyl Parking: Attached