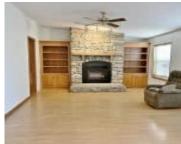

# **Amenities & Features**

**Amenities:** Built-ins, Deck, Eat-in Kitchen, Fireplace, French Doors, Garage Door Opener, Kitchen Island, Main Floor Laundry, Master Bath, Master WI Closet, Skylight, Vaulted/Tray Ceilings