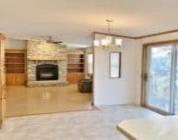

# **Amenities & Features**

**Amenities:** Built-ins, Deck, Eat-in Kitchen, Fireplace, French Doors, Garage Door Opener, Kitchen Island, Main Floor Laundry, Master Bath, Master WI Closet, Skylight, Vaulted/Tray Ceilings