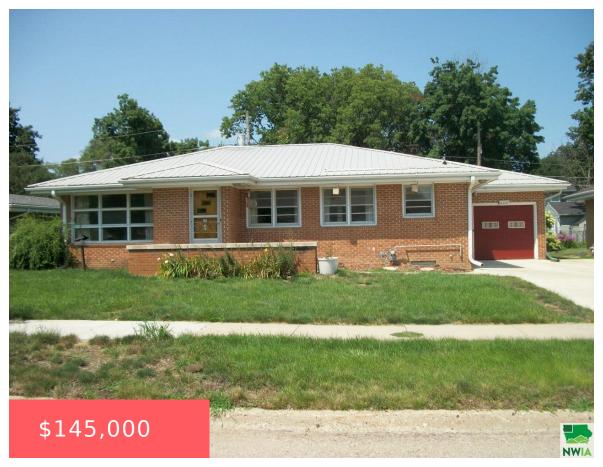

https://cardinalcityrealty.com

E70' LT 35 OSTERLING ADD & E70' LT 10 NW SW (OLD LT 75) 8080

- 3 heds
- 2 baths
- Ranch
- Residential
- Pending
- 2221 sq ft

## **Basics**

Category: Residential Type: Ranch

Status: Pending Bedrooms: 3 beds

**Bathrooms: 2** baths Floor level: 1396

**Area: 2221** sq ft **Lot size: 6230** sq ft

## **Building Details**

Basement: Block, Full, Partially finished Exterior material: Brick

Roof: Metal Parking: Attached