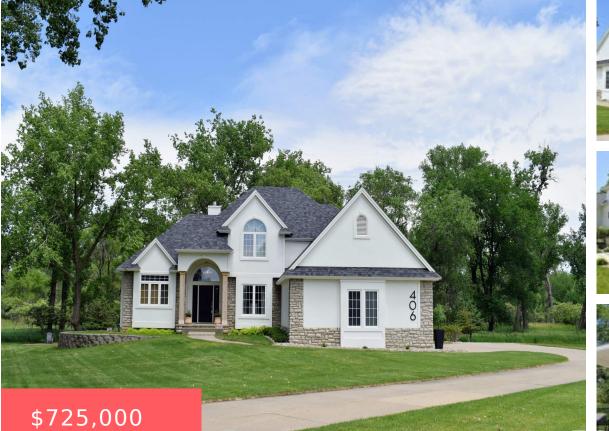

### 406 HIDDENWOOD HOLW

https://cardinalcityrealty.com

#### Jefferson, SD, 57038

### LOT 49 WYNSTONE 5TH ADD PHASE 1 (1.34A)

- 4 beds
- 3.5 baths
- 1 1/2 Story
- Residential
- Active
- 3958 sq ft

## **Basics**

Category: Residential Status: Active Bathrooms: 3.5 baths Area: 3958 sq ft Type: 1 1/2 Story Bedrooms: 4 beds Floor level: 2648 Year built: 1999