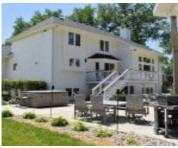

# **Amenities & Features**

**Amenities:** Brick Accent, Built-ins, Crown Molding, Deck, Eat-in Kitchen, Fireplace, Foyer, French Doors, Granite/Quartz, Hardwood Floors, Heated Floor, Hot Tub, Lawn Sprinkler System, Luxury Vinyl / LVT, Main Floor Laundry, Master Bath, Master WI Closet, Pool-In Ground, Porch, Vaulted/Tray Ceilings, Walk-in Pantry, Wet Bar