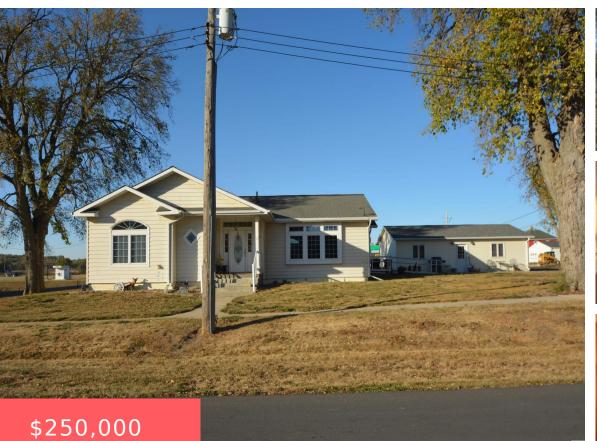

407 10TH ST https://cardinalcityrealty.com Correctionville, IA, 51016

#### RAILROAD ADDN LOTS 8-9-10-11 BLK3 & S12' OF LOT1(EX N13')BLK 3

- 3 beds
- 2 baths
- Ranch
- Residentia
- Active
- 1827 sq ft

### Basics

Category: Residential Status: Active Bathrooms: 2 baths Area: 1827 sq ft Year built: 2009 Type: Ranch Bedrooms: 3 beds Floor level: 1827 Lot size: 17550 sq ft