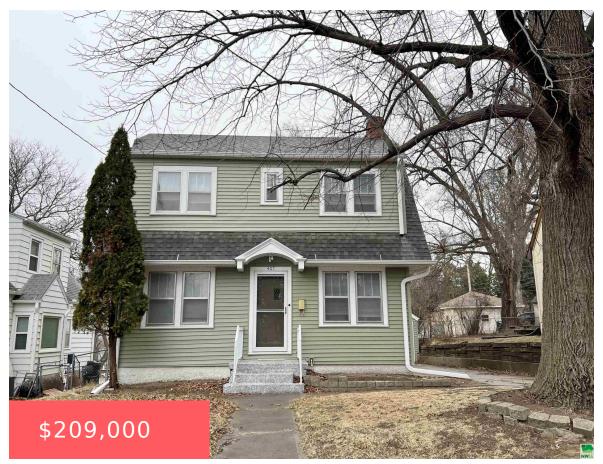

#### **407 32ND ST**

https://cardinalcityrealty.com

PEIRCE HEIGHTS LOT 20 BLK 68

**Emily Brewer** 

- 3 heds
- 1 bath
- 2 Story
- Residential
- Active
- 1706 sq ft

#### **Basics**

Category: Residential Type: 2 Story

Status: Active Bedrooms: 3 beds

Bathrooms: 1 bath Floor level: 1314

**Area: 1706** sq ft **Lot size: 5000** sq ft

Year built: 1930

# **Building Details**

Basement: Full, Partially finished Exterior material: Vinyl

Roof: Shingle Parking: Detached