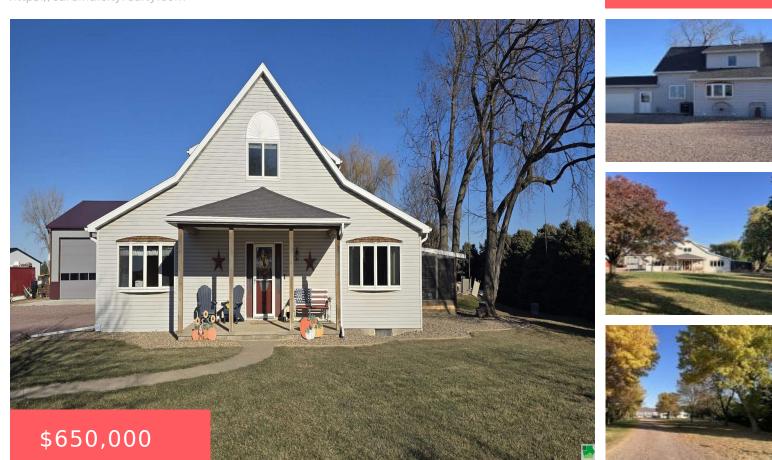

408 DAIRY LN https://cardinalcityrealty.com South Sioux City, NE, 68776

#### See Parcel #220172307

- 4 beds
- 3 baths
- 2 Story
- Residential
- Active
- 3059 sq ft

#### Basics

Category: Residential Status: Active Bathrooms: 3 baths Area: 3059 sq ft Type: 2 Story Bedrooms: 4 beds Floor level: 2359 Year built: 1900

### **Building Details**

Basement: Crawl Space, Finished Roof: Shingle Exterior material: Vinyl Parking: Attached