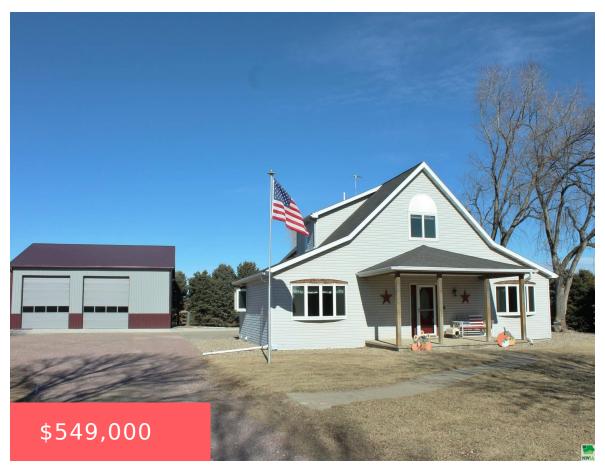

## **408 DAIRY LN**

https://cardinalcityrealty.com

0 29 9 PT GOV'T LOT 1 COMM AT SE COR OF NE1/4NE1/4 TH W ALONG S LINE OF NE1/4NE1/4 1961.41' TO P.O.B. TH W74.48'ETC UNPLATTED 29-29-9 1.43ACRES

**Gina Anderson** 712.574.1703

- 4 beds
- 4 baths
- 1 1/2 Story
- Residential
- Active
- 3303 sq ft

#### **Basics**

Category: Residential Type: 1 1/2 Story

Status: Active Bedrooms: 4 beds

**Bathrooms: 4** baths Floor level: 2679

**Area: 3303** sq ft **Year built:** 1900

## **Building Details**

Basement: Crawl Space, Finished Exterior material: Combination

**Roof:** Shingle **Parking:** Attached, Multiple