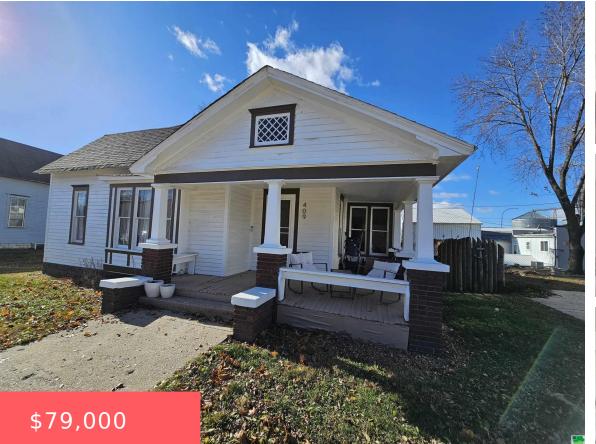

409 ELM ST https://cardinalcityrealty.com Correctionville, IA, 51016

CORRECTIONVILLE CITY S 45 FT OF LOT 2 ADAMS ADDN; AND S 45 FT LOT 1 IN AUD SUBDIV OF PT GOVT LOT 2

- 2 beds
- 1 bath
- Ranch
- Residential
- Active
- 1001 sq ft

## Basics

Category: Residential Status: Active Bathrooms: 1 bath Area: 1001 sq ft Type: Ranch Bedrooms: 2 beds Floor level: 1001 Year built: 1900