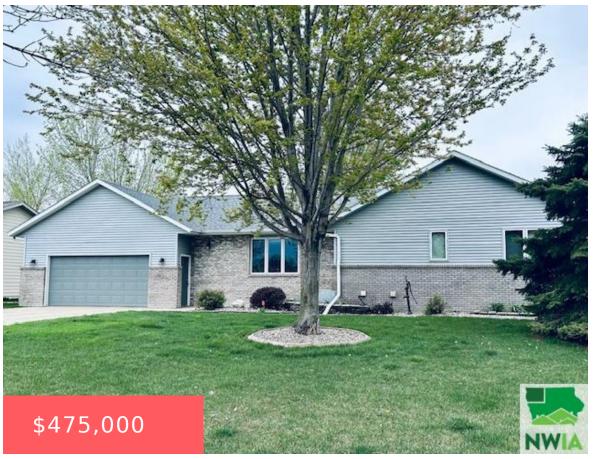

### **409 OAKMONT DR**

https://cardinalcityrealty.com

Lot 2, Block 3, Smith-Quam Addition, City of Vermillion, Clay Co., SD

- 5 beds
- 3 baths
- Ranch
- Residential
- Pending
- 2540 sq ft

#### **Basics**

Category: Residential

**Status:** Pending

Bathrooms: 3 baths

**Area: 2540** sq ft

Year built: 2000

Type: Ranch

Bedrooms: 5 beds

# **Building Details**

**Basement:** Poured **Exterior material:** Brick

**Roof:** Shingle **Parking:** Attached