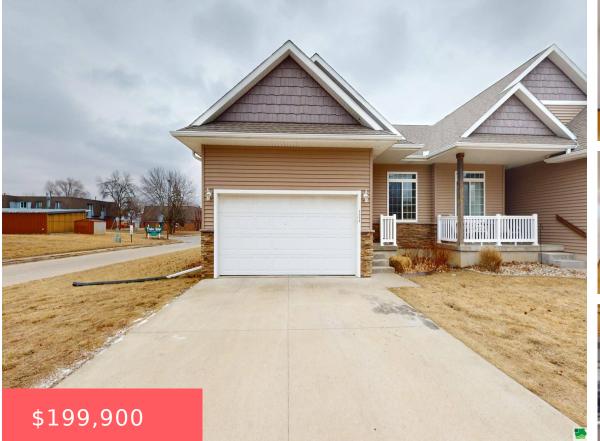

409 VALLEY VIEW DR

https://cardinalcityrealty.com

#### E1/2 LOT 19 VALLEY VIEW ADD 8510

- 2 beds 2 baths
- Bungalow
- Residential
- Active
- 1272 sq ft

### Basics

Category: Residential Status: Active Bathrooms: 2 baths Area: 1272 sq ft Year built: 2014

Type: Bungalow Bedrooms: 2 beds Floor level: 1272 Lot size: 4305 sq ft

## **Building Details**

Basement: Full, Unfinished Roof: Shingle Exterior material: Vinyl Parking: Attached