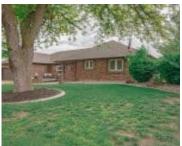

## **4105 LINCOLN WAY**

https://cardinalcityrealty.com

RAVINE PARK 2ND LOT 14 RAVINE PARK 5TH AND LOT 15 (EX SELY 10 FT) RAVINE PARK 2ND

- 3 beds
- 2.25 baths
- Ranch
- Residential
- Pending
- 2758 sq ft

#### **Basics**

Category: Residential Type: Ranch

Status: Pending Bedrooms: 3 beds

Bathrooms: 2.25 baths Floor level: 1544

**Area: 2758** sq ft **Lot size: 29081** sq ft **Year built:** 1969