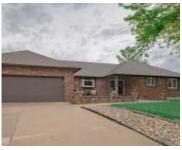

## **4105 LINCOLN WAY**

https://cardinalcityrealty.com

RAVINE PARK 2ND LOT 14 RAVINE PARK 5TH AND LOT 15 (EX SELY 10 FT) RAVINE PARK 2ND

- 3 beds
- 2.25 baths
- Ranch
- Residential
- Pending
- 2758 sq ft

#### **Basics**

Category: Residential Type: Ranch

Status: Pending Bedrooms: 3 beds

Bathrooms: 2.25 baths Floor level: 1544

**Area: 2758** sq ft **Lot size: 29081** sq ft **Year built:** 1969

# **Building Details**

**Basement:** Block, Finished, Walkout **Exterior material:** Brick

**Roof:** Shingle **Parking:** Attached, Multiple