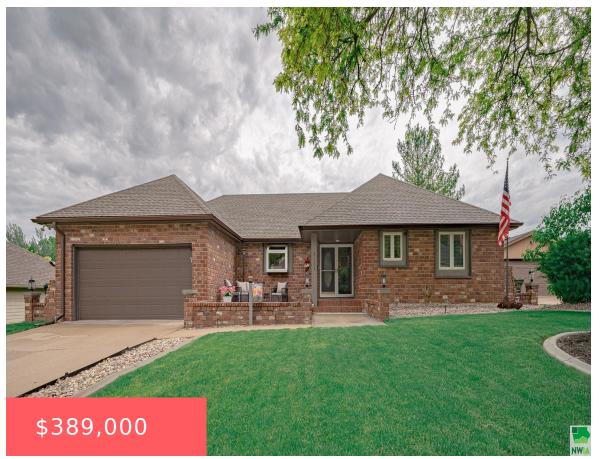

## **4105 LINCOLN WAY**

https://cardinalcityrealty.com

RAVINE PARK 2ND LOT 14 RAVINE PARK 5TH AND LOT 15 (EX SELY 10 FT) RAVINE PARK 2ND

- 3 beds
- 2.25 baths
- Ranch
- Residential
- Pending
- 2758 sq ft

#### **Basics**

Category: Residential Type: Ranch

Status: Pending Bedrooms: 3 beds

Bathrooms: 2.25 baths Floor level: 1544

**Area: 2758** sq ft **Lot size: 29081** sq ft **Year built:** 1969

# **Building Details**

**Basement:** Block, Finished, Walkout **Exterior material:** Brick

**Roof:** Shingle **Parking:** Attached, Multiple