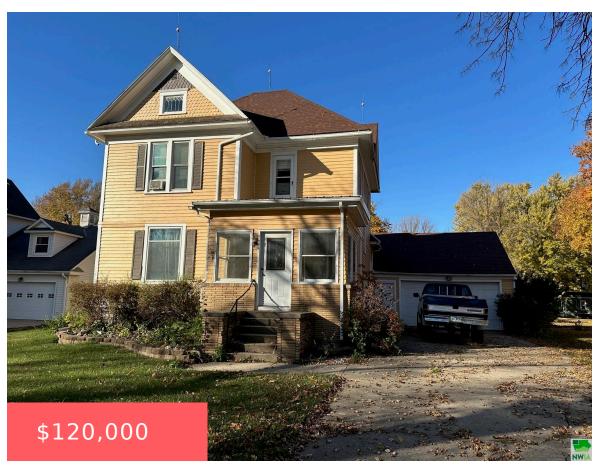

https://cardinalcityrealty.com

S 5' LOT N AND ALL LOT O SE1/4 NE1/4

- 3 heds
- 1.5 bath
- 2 Story
- Residential
- Active
- 2398 sq ft

## **Basics**

Category: Residential Type: 2 Story

Status: Active Bedrooms: 3 beds

Bathrooms: 1.5 bath Floor level: 1840

**Area: 2398** sq ft **Lot size: 12480** sq ft

Year built: 1910

## **Building Details**

Basement: Block, Full, Partially finished Exterior material: Wood Lap

Roof: Shingle Parking: Attached