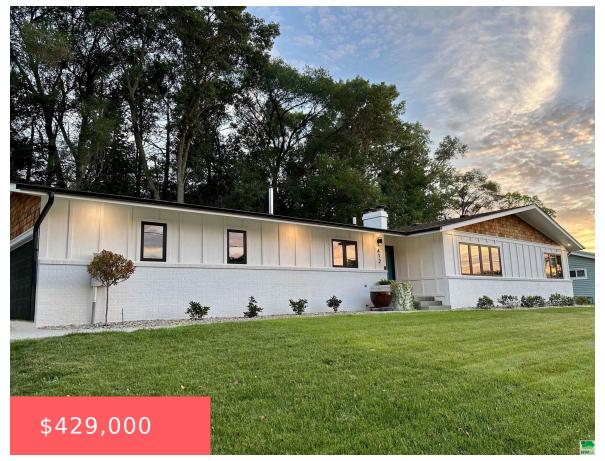

# 412 39TH ST

https://cardinalcityrealty.com

PEIRCES ADDITION E 87 FT LOTS 28, 29 & 30 BK 152 AND N/S ALLEY ADJ E 87 FT LOTS 29 & 30 BK

- 3 beds
- 3.5 baths
- Ranch
- Residential
- Pending
- 2214 sq ft

### **Basics**

Category: Residential Type: Ranch

Status: Pending Bedrooms: 3 beds

**Bathrooms: 3.5** baths Floor level: 1476

**Area: 2214** sq ft **Lot size: 14,650** sq ft **Year built:** 1964