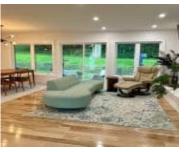

#### **Amenities & Features**

**Amenities:** Brick Accent, Built-ins, Computer Area, Eat-in Kitchen, Engineered Wood Flooring, Fireplace, Foyer, Garage Door Opener, Hardwood Floors, Kitchen Island, Lawn Sprinkler System, Main Floor Laundry, Master Bath, New Bath, New Kitchen, Oversized Garage, Patio, Porch, Security System, Smoke Detector, Wet Bar, Workshop