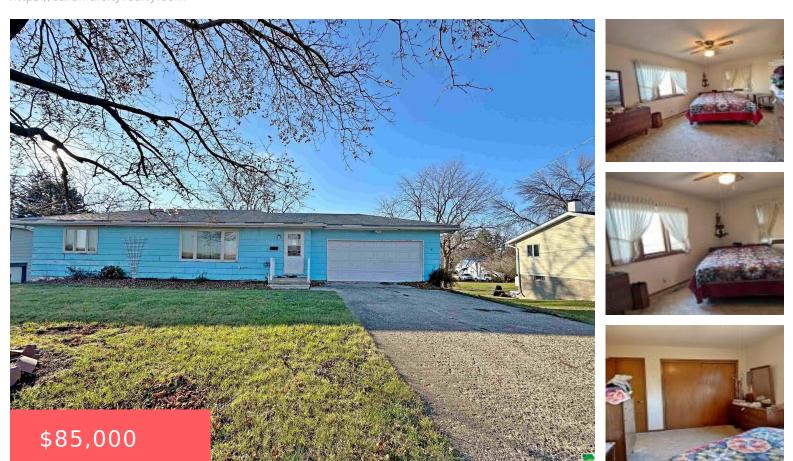

**412 S BERLIN ST** https://cardinalcityrealty.com

as per abstract

- 2 beds
- 2 baths
- Ranch
- Residential
- Activ
- 1272 sq ft

## Basics

Category: Residential Status: Active Bathrooms: 2 baths Area: 1272 sq ft Year built: 1974

Type: Ranch Bedrooms: 2 beds Floor level: 1104 Lot size: 22,115 sq ft