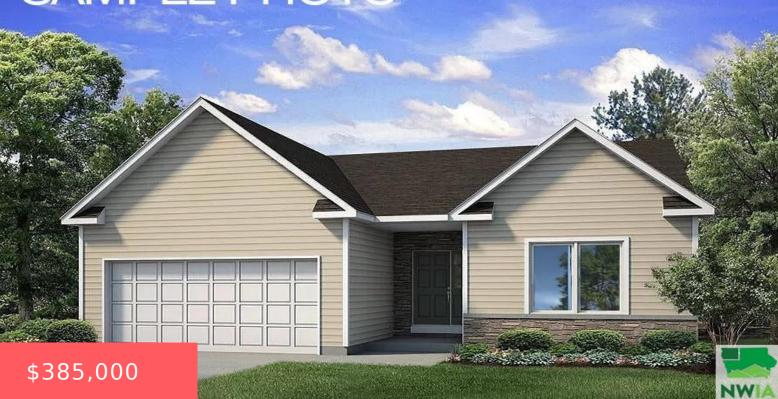

#### 4122 FIELDCREST DR

https://cardinalcityrealty.com

# SAMPLE PHOTO

#### WOODBURY HEIGHTS 4TH LOT 272

- 2 beds
- 2 baths
- Ranch
- Residential
- Active
- 1374 sq ft

### Basics

Category: Residential Status: Active Bathrooms: 2 baths Area: 1374 sq ft Type: Ranch Bedrooms: 2 beds Floor level: 1374 Year built: 2025

## **Building Details**

Basement: Unfinished, WalkoutExterior material: Combination, Other-See CommentsRoof: ShingleParking: Attached