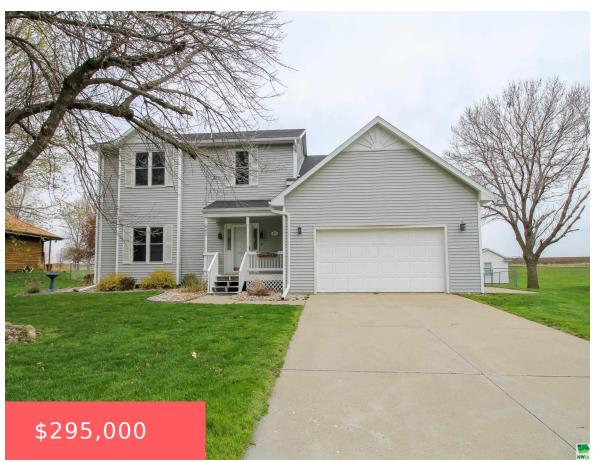

### **413 E GARFIELD ST**

https://cardinalcityrealty.com

LOT 3 BLK 2 EASTVIEW 5TH ADD, see abstract for full legal description

- 4 beds
- 2.5 baths
- 2 Story
- Residential
- Active
- 3471 sq ft

#### **Basics**

Category: Residential Type: 2 Story

Status: Active Bedrooms: 4 beds

**Bathrooms: 2.5** baths Floor level: 2314

**Area: 3471** sq ft **Year built:** 1990

# **Building Details**

Basement: Finished Exterior material: Vinyl

**Roof:** Shingle **Parking:** Attached