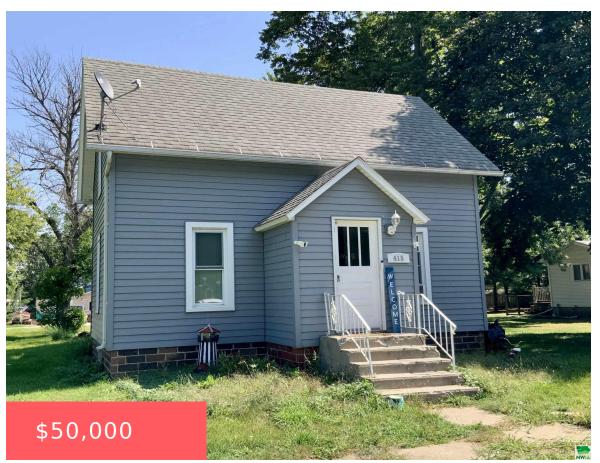

#### **415 S OSWEGO ST**

https://cardinalcityrealty.com

Lot 10 and the South 1/2 of Lot 11 Block 38, in the 5th Addition to Pomeroy, Calhoun County, Iowa

- 2 beds
- 1 bath
- 1 1/2 Story
- Residential
- Pending
- 953 sq ft

#### **Basics**

Category: Residential

**Status:** Pending

Bathrooms: 1 bath

**Area: 953** sq ft **Year built:** 1900

**Type:** 1 1/2 Story

Bedrooms: 2 beds

Floor level: 953

# **Building Details**

Basement: Unfinished Exterior material: Vinyl

Roof: Shingle Parking: Detached