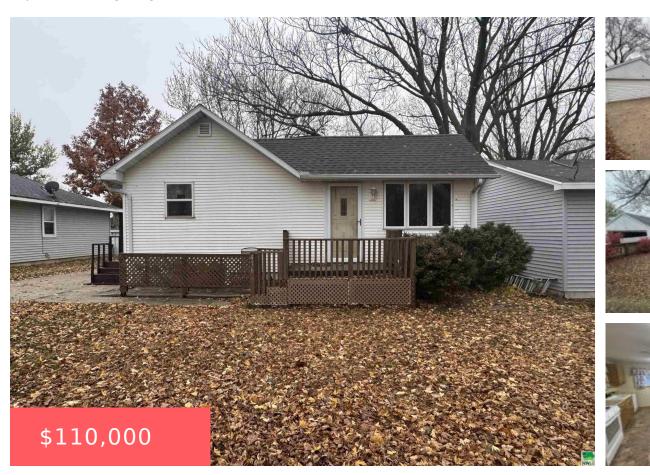

https://cardinalcityrealty.com

**416 DOVER ST** 

LOTS 11-12 BLK 2 HIGHLAWN ADD KINGSLEY

- 2 beds
- 1 bath
- Ranch
- Residential
- Pending
- 744 sq ft