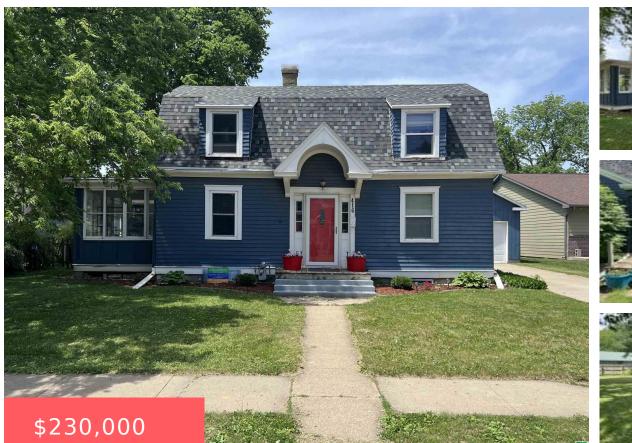

416 ELM ST https://cardinalcityrealty.com Vermillion, SD, 57069

LOT 6L & 7L BLK 86 ADDN TO SNYDERS

- 3 beds
- 2 baths
- 1 1/2 Story
- Residential
- Active
- 1982 sq ft

## Basics

Category: Residential Status: Active Bathrooms: 2 baths Area: 1982 sq ft Type: 1 1/2 Story Bedrooms: 3 beds Floor level: 1328 Year built: 1922

## **Building Details**

Basement: Partially finished Roof: Shingle Exterior material: Wood Lap
Parking: Detached