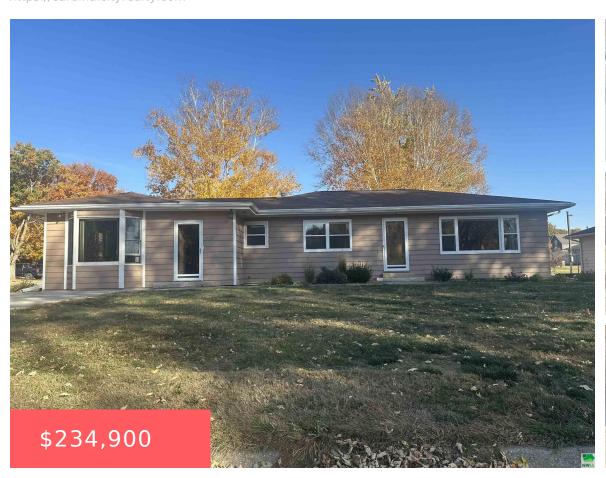

N90' LOT 10 BLK 28 4TH ADD 010-091-039 3762

- 3 beds
- 2 baths
- Ranch
- Residential
- Active
- 1983 sq ft

## **Basics**

Category: Residential

Status: Active Bedrooms: 3 beds

Bathrooms: 2 baths Floor level: 1983

**Area: 1983** sq ft **Lot size: 12,600** sq ft

## **Agent**

Year built: 1955

Agent First Name: Robert Agent Last Name: Donahoo

Agent Email: donahoofarming@gmail.com Agent Phone Number: 712-229-7000

Type: Ranch

## **Building Details**

Basement: Full, Partially finished Exterior material: Wood Lap

Roof: Shingle Parking: Attached