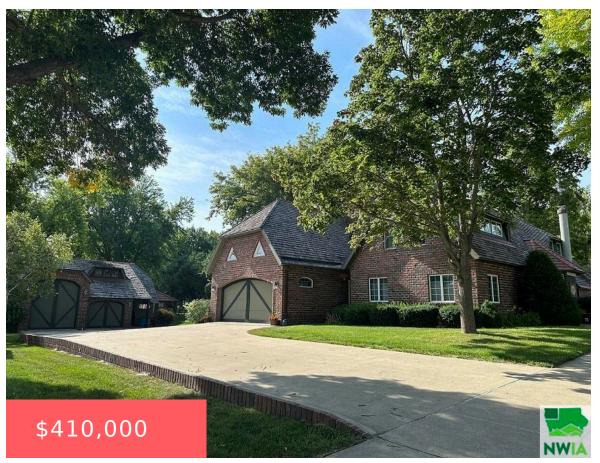

https://cardinalcityrealty.com

FIRST ADDITION LOT 5 & W 75' OF 6 BLK 33

- 3 beds
- 5 baths
- 1 1/2 Story
- Residential
- Active
- 3177 sq ft

## **Basics**

Category: Residential Type: 1 1/2 Story

Status: Active Bedrooms: 3 beds

**Bathrooms: 5** baths **Floor level:** 1912

**Area: 3177** sq ft **Year built:** 1994

## **Building Details**

**Basement:** Finished **Exterior material:** Brick

**Roof:** Wood Parking: Attached, Detached