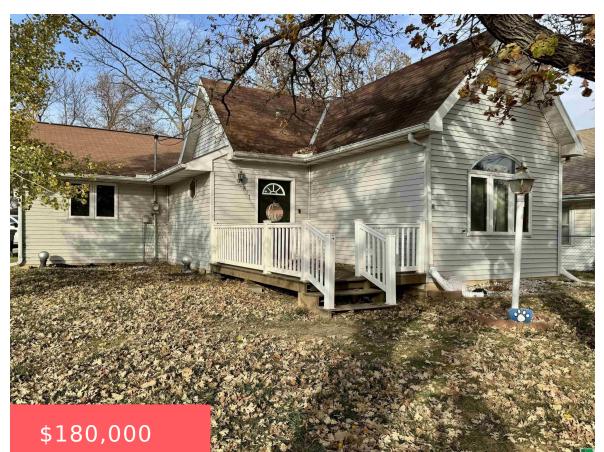

417 ASH ST https://cardinalcityrealty.com

- 2 beds
- 1.5 batl
- Ranch
- Residentia
- Activ
- 1248 sq ft

LOT4 BLK6

## Basics

Category: Residential Status: Active Bathrooms: 1.5 bath Area: 1248 sq ft Type: Ranch Bedrooms: 2 beds Floor level: 1248 Year built: 1910

## **Building Details**

Basement: Unfinished Roof: Shingle

Exterior material: Vinyl Parking: Attached