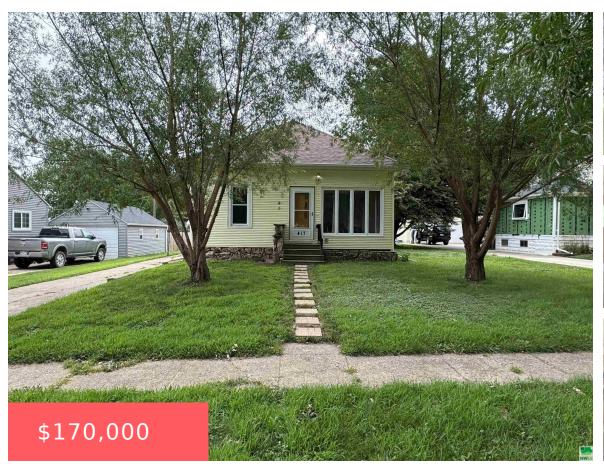

https://cardinalcityrealty.com

LOT 17 & S 10' LOT 18 BLK 24 P & W ADD KINGSLEY

- 3 heds
- 2 baths
- Bungalow
- Residential
- Pending
- 2381 sq ft

## **Basics**

Category: Residential Type: Bungalow

Status: Pending Bedrooms: 3 beds

**Bathrooms: 2** baths Floor level: 1404

**Area: 2381** sq ft **Year built:** 1920