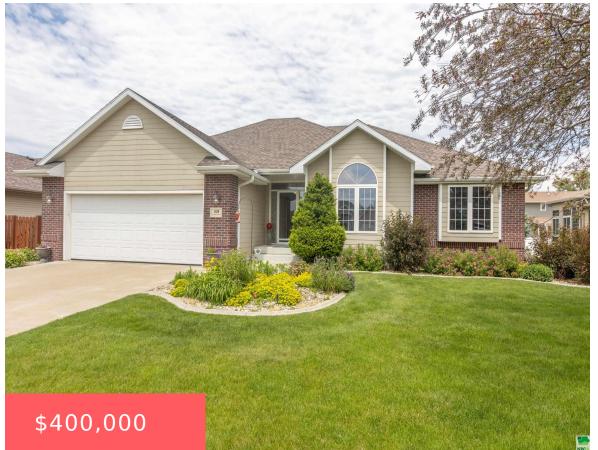

#### **419 BROOKSHIRE CT**

https://cardinalcityrealty.com

PRAIRIE VIEW ADDN 4TH FILING LOT39

- 3 beds
- 2.5 baths
- Ranch
- Residential
- Pending
- 3052 sq ft

### **Basics**

Category: Residential

**Status:** Pending

Bathrooms: 2.5 baths

**Area: 3052** sq ft

Year built: 2001

Type: Ranch

Bedrooms: 3 beds

## **Building Details**

Basement: Finished, Full Exterior material: Brick, Hardboard

**Roof:** Shingle **Parking:** Attached