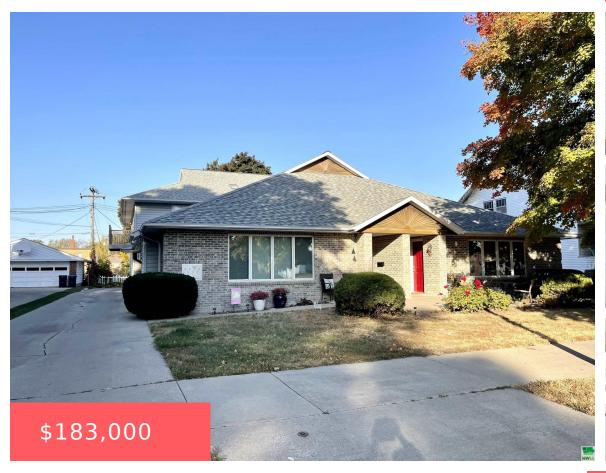

### **420 LAKE AVE** https://cardinalcityrealty.com

see abstract

- 2 baths
- Raised Ranch

- 1316 sq ft

#### **Basics**

Category: Residential Type: Raised Ranch

Status: Active Bedrooms: 2 beds

**Bathrooms: 2** baths Floor level: 1316

**Area: 1316** sq ft **Lot size: 2900** sq ft

Year built: 1990

# **Building Details**

Basement: None Exterior material: Vinyl

**Roof:** Shingle **Parking:** Attached