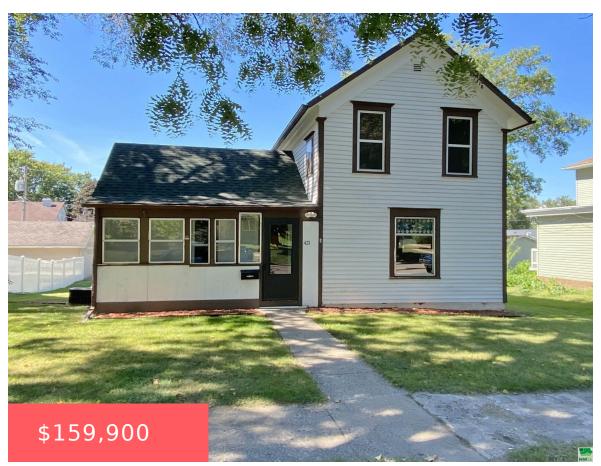

#### **421 1ST AVE SE**

https://cardinalcityrealty.com

Lot 4, Block 60 to the City of Le Mars, Ply Co. IA

- 3 beds
- 1 bath
- 1 1/2 Story
- Residential
- Pending
- 1232 sq ft

#### **Basics**

Category: Residential Type: 1 1/2 Story

Status: Pending Bedrooms: 3 beds

**Bathrooms: 1** bath Floor level: 1232

**Area: 1232** sq ft **Lot size: 7500** sq ft **Year built:** 1900