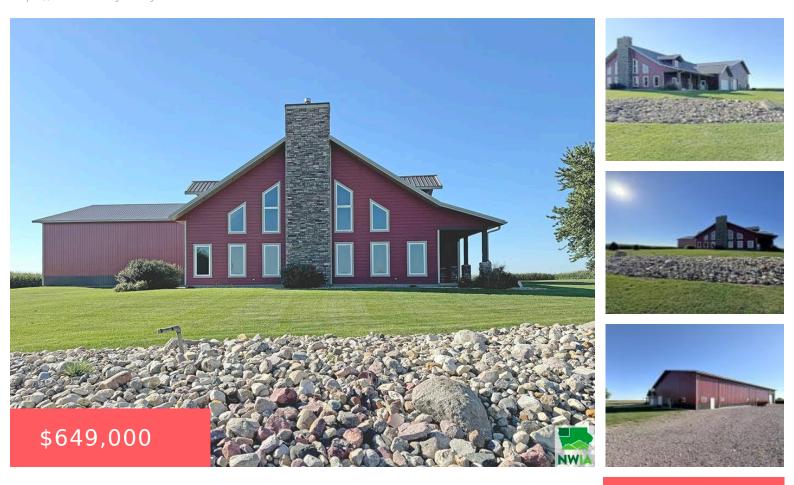

#### 08-95-43; NW NWTR IN (PARCEL I)EXC ROW \*\*Verify w/ Abstract.

- 3 beds
- 2.75 baths
- Shed Hous
- Residential
- Active
- 2189 sq ft

### Basics

Category: Residential Status: Active Bathrooms: 2.75 baths Area: 2189 sq ft Year built: 2014

Type: Shed House Bedrooms: 3 beds Floor level: 2189 Lot size: 111,949 sq ft

## **Building Details**

Basement: NoneExterior material: Cement - Hardy Board, SteelRoof: MetalParking: Attached

### **Amenities & Features**

**Amenities:** Eat-in Kitchen, Fireplace, Main Floor Laundry, Master Bath, Master WI Closet, Other-See Comments, Porch, Workshop